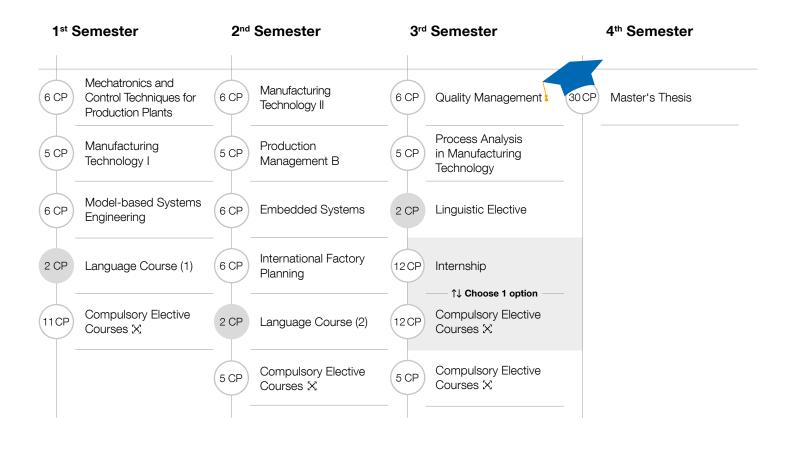

## Master of Science (M.Sc.) SPE I Smart Production Engineering

**Track: Smart Factory** 

## X Compulsory Elective Courses

## Winter Semester

## Advanced Software Engineering 5 CP Electric Mobility - Battery Systems for Sustainable Mobility 3 CP Gear and Transmission Technology 6 CP Industrial Logistics 5 CP High Precision Glass Optics Manufacturing 6 CP Intelligent Monitoring of Engineering Systems 5 CP Linear Control Systems 3 CP Modeling, Model Reduction and Simulation in Laser Processing - Design 5 CP Modeling, Model Reduction and Simulation in Laser 5 CP Processing - Applications Modeling, Model Reduction and Simulation in Laser 5 CP Processing - Laser 5 CP Robotic Systems Multibody Dynamics 6 CP Simulation Techniques in Manufacturing Technology 6 CP **Production Metrology** 5 CP 5 CP Tribology 6 CP Welding and Joining Technologies

**Summer Semester** 

Last update: 10-2023